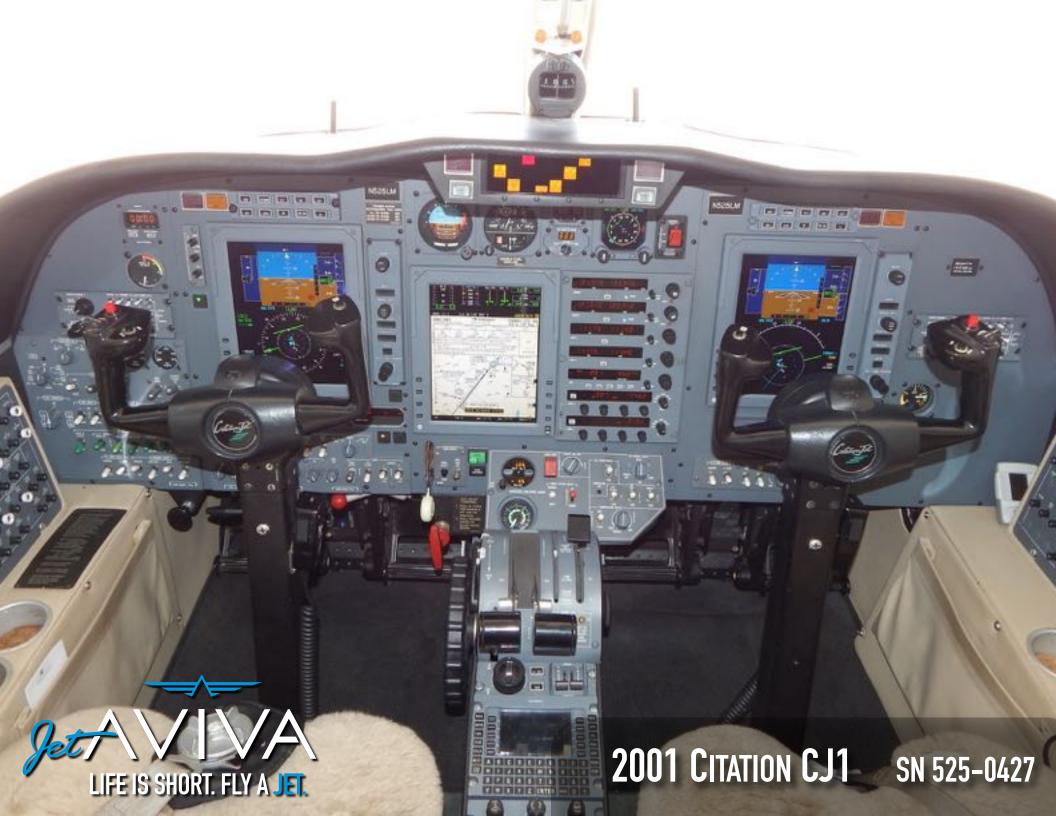

### **AVIONICS:**

Collins Proline 21 EFIS (3-Tube)

Collins IFIS Fileserver with Jeppeson Charts/XM-WX

Geo-Reference Approach Plates

Dual Honeywell CNI 5000 Nav/Com

Honeywell CN1-5000 ADF

Universal UNS-1K+ - FMS Upgrade

Honeywell CAS-66 TCAS 1

Dual Collins AHC-3000 AHRS

Dual Bendix-King KT-70 Transponders-Mode S

AOA Indicator

B.F. Goodrich Stormscope
Honeywell EGPWS
Artex 406 ELT
Dual Collins ADC's
Honeywell DME

Collins RTA-800 Radar