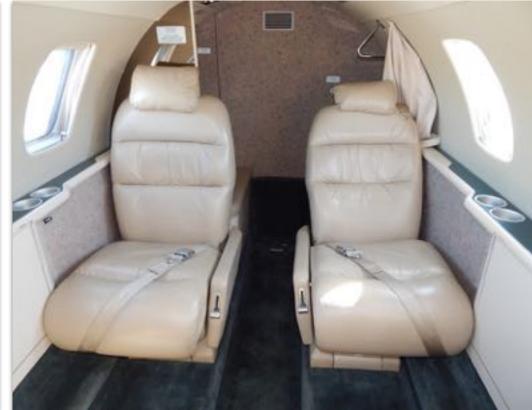

# **INTERIOR & CABIN:**

Light Beige Leather Interior with Hunter Green Accents, Club Seating, Deluxe Refreshment Center with Custom Cabinetry.

MORE INFO

www.jetAVIVA.com sales@jetaviva.com +1.512.410.0295