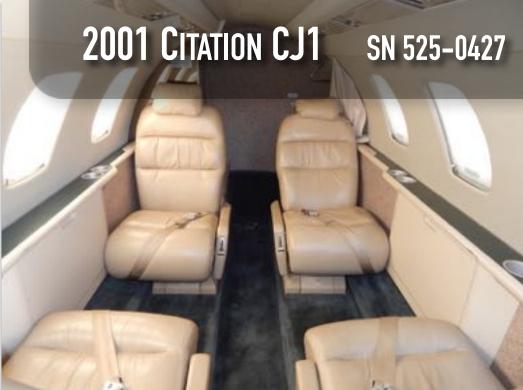

# **INTERIOR & CABIN:**

Light Beige Leather Interior with Hunter Green Accents, Club Seating, Deluxe Refreshment Center with Custom Cabinetry.

MORE INFO

www.jetAVIVA.com sales@jetaviva.com +1.512.410.0295