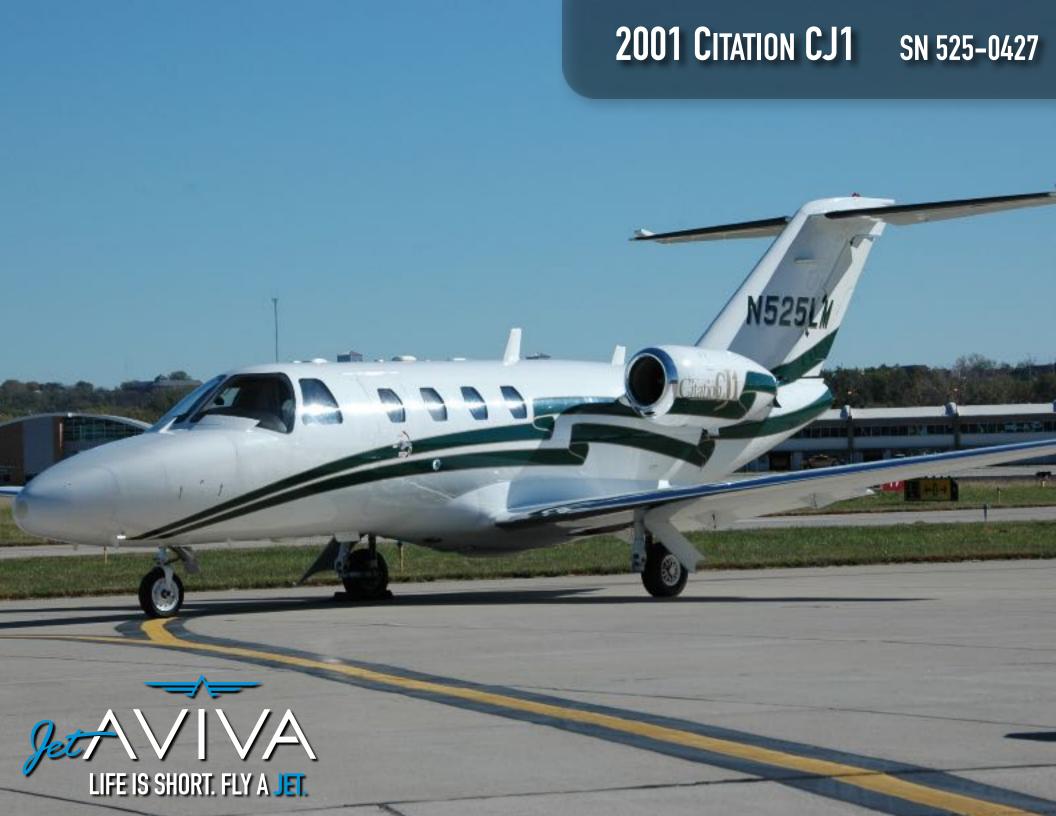

YEAR & MODEL: 2001 CITATION CJ1

**SERIAL NUMBER: 525-0427** 

REGISTRATION: N525LM

AIRFRAME TT: 3,250

**ENGINE TT: 3,250/3,250** 

**LOCATION: KANSAS, USA** 

# **EXTERIOR & PAINT:**

Matterhorn White Base Color with Hunter Green and Gold Accent Stripes