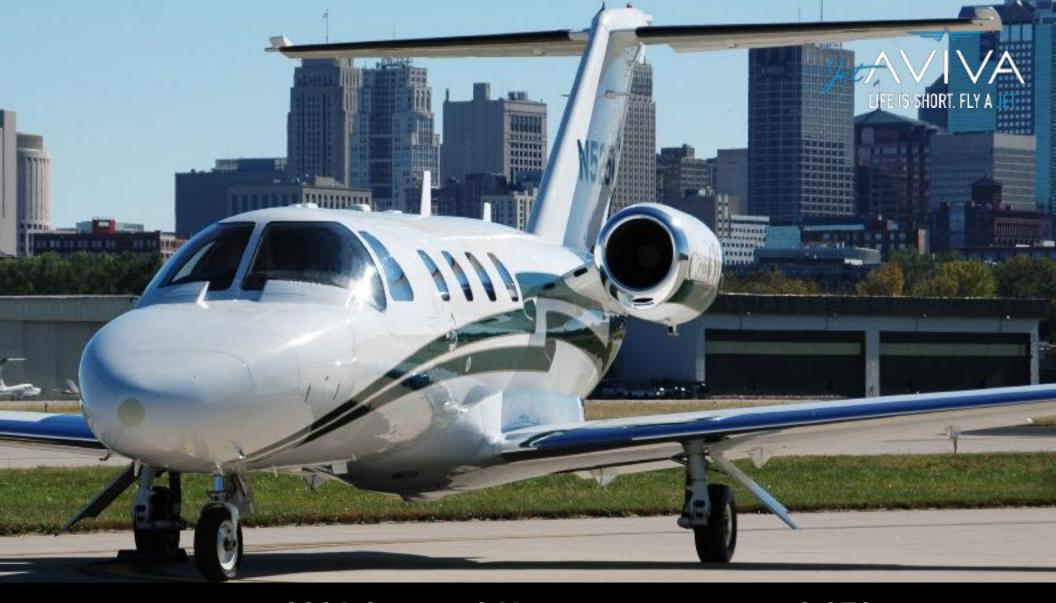

# **EXTERIOR & PAINT:**

Matterhorn White Base Color with Hunter Green and Gold Accent Stripes