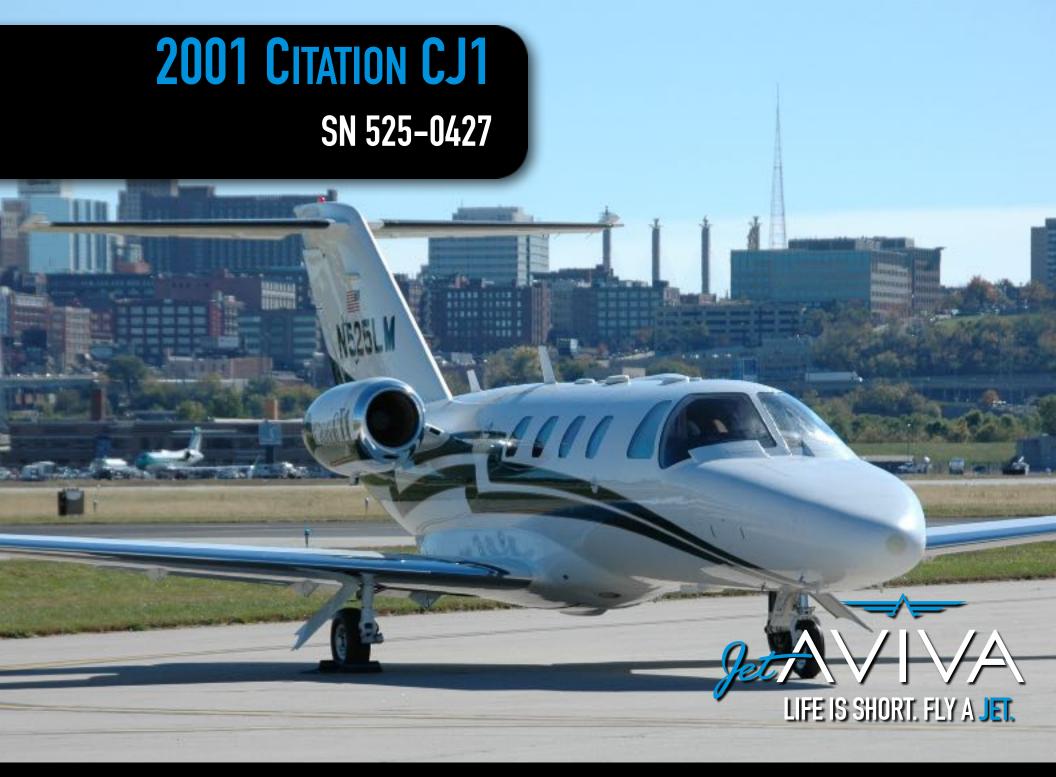

YEAR & MODEL: 2001 CITATION CJ1

**SERIAL NUMBER: 525-0427** 

REGISTRATION: N525LM

AIRFRAME TT: 3,250

**ENGINE TT: 3,250/3,250** 

**LOCATION: KANSAS, USA** 

# **EXTERIOR & PAINT:**

Matterhorn White Base Color with Hunter Green and Gold Accent Stripes