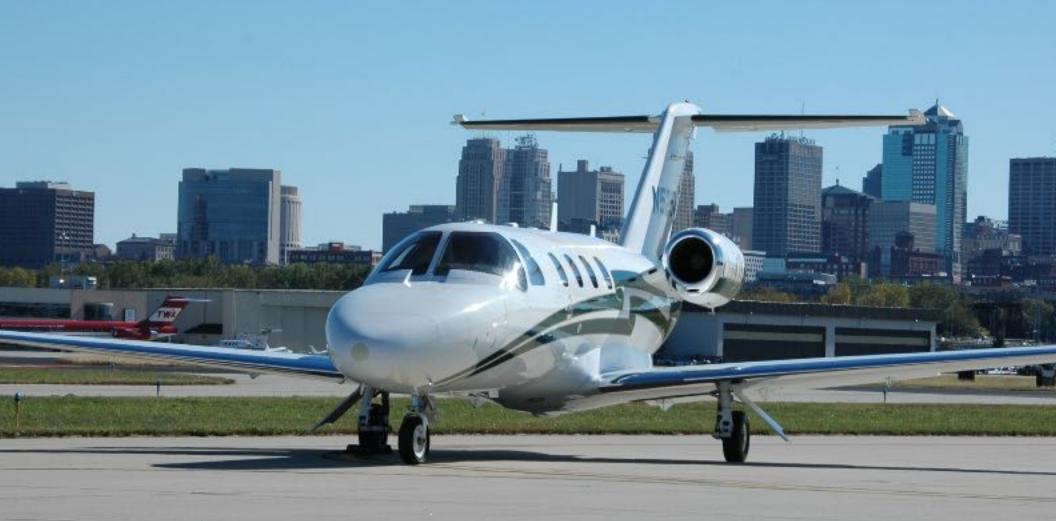

YEAR & MODEL: 2001 CITATION CJ1

**SERIAL NUMBER: 525-0427** 

REGISTRATION: N525LM

AIRFRAME TT: 3,250

**ENGINE TT: 3,250/3,250** 

**LOCATION: KANSAS, USA** 

# **EXTERIOR & PAINT:**

Matterhorn White Base Color with Hunter Green and Gold Accent Stripes